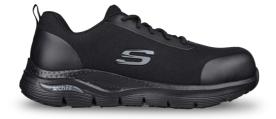

## Arch Fit Ringstap Safety Shoe

Art nr: 1000452 Previous art. nr: 40011201 Supplier art.nr. 200086EC

Ô

Safety shoe from Skechers with a durable synthetic upper that is treated with Repelwell. Extra TPU reinforcement at toe, heel and loops. The detachable foot-correct Arch fit insole helps to distribute the weight of your body, provides good cushioning and comfort. Oil-resistant outsole. ENISO 20345:2011 S3 FO SRC ESD